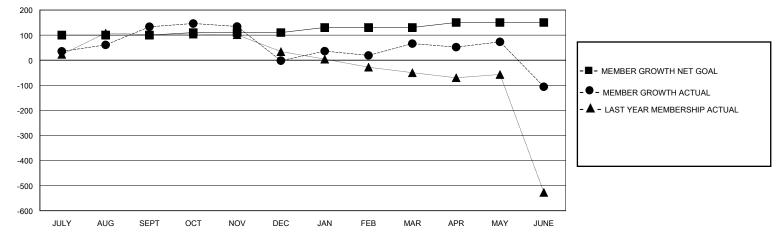

## MONTHLY MEMBERSHIP PROGRESS REPORT

District 325 S

Results as of: 6/30/2024

| GMT:          |                       | LOC       | CATION NEPAL  |               |                        |                         | GMT CA                                          |  |  |
|---------------|-----------------------|-----------|---------------|---------------|------------------------|-------------------------|-------------------------------------------------|--|--|
|               | Club                  | os        |               | Members       |                        |                         |                                                 |  |  |
|               | RESULTS FOR 2023-2024 |           |               |               | RESULTS FOR 2023-2024  |                         |                                                 |  |  |
| QUARTER       | NEW CLUB GOAL         | NEW CLUBS | DROPPED CLUBS | QUARTER       | BER GROWTH NET<br>GOAL | MEMBER GROWTH<br>ACTUAL | DROPPED<br>MEMBERS ACTU,<br>(including transfer |  |  |
| IULY/AUG/SEPT | 10                    | 6         | 2             | JULY/AUG/SEPT | 100                    | 239                     | 97                                              |  |  |
| DCT/NOV/DEC   | 0                     | 1         | 8             | OCT/NOV/DEC   | 10                     | 91                      | 226                                             |  |  |
| IAN/FEB/MAR   | 5                     | 3         | 4             | JAN/FEB/MAR   | 20                     | 216                     | 113                                             |  |  |
| APR/MAY/JUNE  | 5                     | 2         | 2             | APR/MAY/JUNE  | 20                     | 161                     | 246                                             |  |  |
| 20            |                       |           |               |               | ╸╸                     |                         |                                                 |  |  |
| 16            |                       |           |               |               | •••                    | CURRENT YEAR GO         | DALS FOR NEW CLUB                               |  |  |
|               |                       |           |               |               | •                      | CURRENT YEAR GO         | CTUAL NEW CLUBS                                 |  |  |
| 16            | ₽₽                    |           |               |               | •                      |                         | CTUAL NEW CLUBS                                 |  |  |
| 16            |                       |           |               |               |                        | - • - CURRENT YEAR AG   | CTUAL NEW CLUBS                                 |  |  |
|               |                       |           |               |               |                        | - • - CURRENT YEAR AG   | CTUAL NEW CLUBS                                 |  |  |